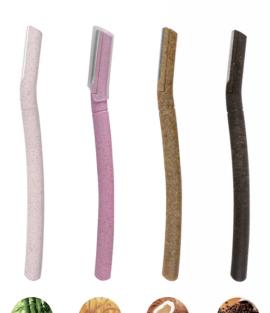

#### Biodegradable Eco-friendly Eyebrow Razor 22#

Length of razor
 150mm

#### Product material

(Wheat straw +PP) (Coffee grounds+PP) (cocoanut shell +PP) Handle (PCR) Blade (Stainless steel)

hot

| OEM Customized Welcome   | Weight |
|--------------------------|--------|
| Material\ Color\ Packing | 5.2g   |