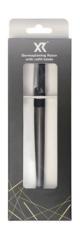

## Reusable Metal Dermaplane Razor With Refill Blades 156#

hot

• Length of razor

Product material

Handle (Zinc alloy) Cap (PP) Blade (Stainless steel)

| OEM Customized Welcome   | Weight |
|--------------------------|--------|
| Material\ Color\ Packing | 25g    |

#### Reusable Metal Dermaplane Razor With Refill Blades 157#

• Length of razor

Product material

Handle (Zinc alloy) Cap (PP) Blade (Stainless steel)

| OEM Customized Welcome   | Weight |
|--------------------------|--------|
| Material\ Color\ Packing | 42g    |