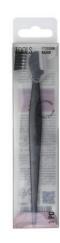

#### **EYEBROW RAZOR 1#**

- Length of razor
   144mm
- Product material Handle (ABS) Cap (PP) Blade (Stainless steel)

| OEM Customized Welcome   | Weight |
|--------------------------|--------|
| Material\ Color\ Packing | 6.6g   |