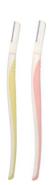

#### **EYEBROW RAZOR 1#**

- Length of razor
   144mm
- Product material Handle (ABS) Cap (PP) Blade (Stainless steel)

| OEM Customized Welcome   | Weight |
|--------------------------|--------|
| Material\ Color\ Packing | 6.6g   |

#### **EYEBROW RAZOR 4#**

- Length of razor
   130mm
- Product material Handle (PCR) Cap (PP) Blade (Stainless steel)

| OEM Customized Welcome   | Weight |
|--------------------------|--------|
| Material\ Color\ Packing | 4.7g   |