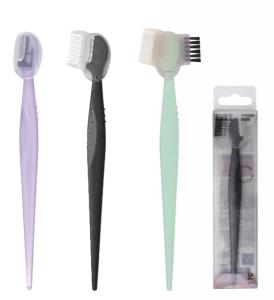

## Reusable Metal Dermaplane Razor With Refill Blades 156#

hot

• Length of razor

Product material

Handle (Zinc alloy) Cap (PP) Blade (Stainless steel)

| OEM Customized Welcome   | Weight |
|--------------------------|--------|
| Material\ Color\ Packing | 25g    |

#### Reusable Metal Dermaplane Razor With Refill Blades 157#

• Length of razor

Product material

Handle (Zinc alloy) Cap (PP) Blade (Stainless steel)

| OEM Customized Welcome   | Weight |
|--------------------------|--------|
| Material\ Color\ Packing | 42g    |