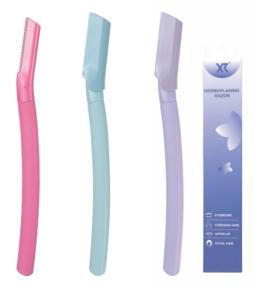

## **Multi-Functional Shaping Razor**

**Eyebrow** 

Facial Hair

Body Hair

Underarm Hair

### **How To Use**

Wash face before trimming

45° eyebrow trimming

Use proper speed to trim eyebrows carefully

Clean up residual hair