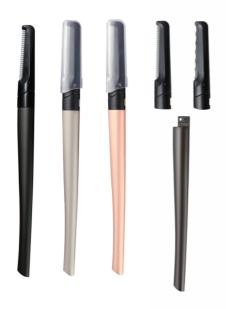

## **Multi-Functional Shaping Razor**

**Eyebrow** 

Facial Hair

Body Hair

Underarm Hair

### **How To Use**

Wash face before trimming

45° eyebrow trimming

Use proper speed to trim eyebrows carefully

Clean up residual hair