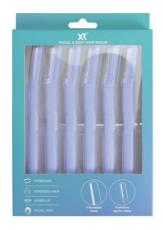

## **Multi-Functional Shaping Razor**

**Eyebrow** 

Facial Hair

Body Hair

Underarm Hair

### **How To Use**

Wash face before trimming

45° eyebrow trimming

Use proper speed to trim eyebrows carefully

Clean up residual hair