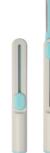

## Reusable Metal Dermaplane Razor With Refill Blades 156#

hot

• Length of razor

Product material

Handle (Zinc alloy) Cap (PP) Blade (Stainless steel)

| OEM Customized Welcome   | Weight |
|--------------------------|--------|
| Material\ Color\ Packing | 25g    |

#### Reusable Metal Dermaplane Razor With Refill Blades 157#

• Length of razor

Product material

Handle (Zinc alloy) Cap (PP) Blade (Stainless steel)

| OEM Customized Welcome   | Weight |
|--------------------------|--------|
| Material\ Color\ Packing | 42g    |