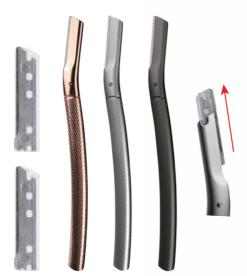

## Reusable Metal Dermaplane Razor With Refill Blades 156#

hot

• Length of razor

Product material

Handle (Zinc alloy) Cap (PP) Blade (Stainless steel)

| OEM Customized Welcome   | Weight |
|--------------------------|--------|
| Material\ Color\ Packing | 25g    |

#### Reusable Metal Dermaplane Razor With Refill Blades 157#

• Length of razor

Product material

Handle (Zinc alloy) Cap (PP) Blade (Stainless steel)

| OEM Customized Welcome   | Weight |
|--------------------------|--------|
| Material\ Color\ Packing | 42g    |