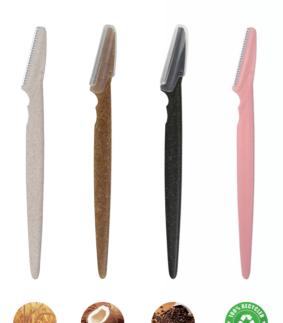

#### Biodegradable Eco-friendly Eyebrow Razor 22#

Length of razor
 150mm

#### Product material

(Wheat straw +PP) (Coffee grounds+PP) (cocoanut shell +PP) Handle (PCR) Blade (Stainless steel)

hot

| OEM Customized Welcome   | Weight |
|--------------------------|--------|
| Material\ Color\ Packing | 5.2g   |